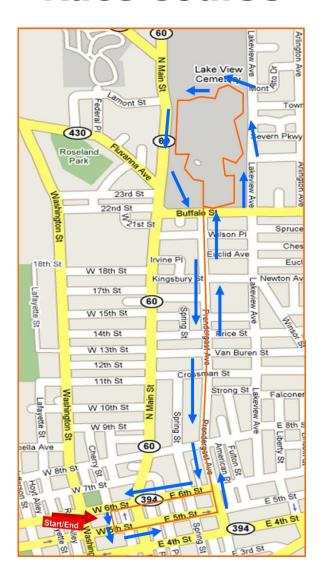

# Prendergast Run for Literacy Race Course

Saturday, May 12, 2018
James Prendergast Library
509 Cherry St., Jamestown, NY

Nonrefundable Registration of \$20

**5K Run** - 9:00 a.m. **5K Walk** - 9:05 a.m.